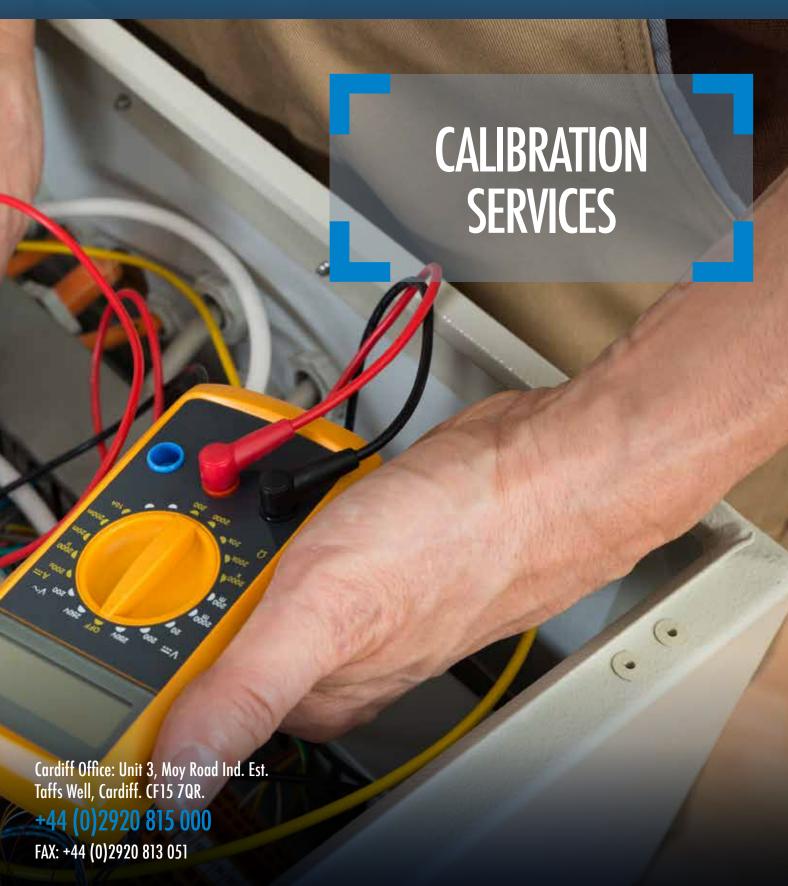

Here at MJ Wilson Group Cardiff, we have a team of experienced service engineers that are able to provide onsite instrumentation/engineering support, be it short or long term. We are able to perform onsite and in house calibration on a wide range of instruments, all of which is traceable back to national standards.

Our extensive network of resources enables us to carry out calibration on all of your equipment whether it is process critical with fine tolerances or low priority for information only.

M.J.Wilson Cardiff offers on–site support and services and help to maintain peak operating performance and maximise the ongoing value of your control system. Calibration services of installed solutions, measurement and control devices.