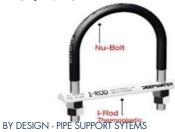

## I-ROD/NU-BOLT

WHICH **ELIMINATE CREVICES BETWEEN PIPES** 

AND SUPPORTS WHERE CORROSION STARTS.