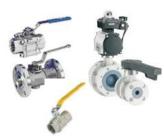

## **BALL VALVES**

A105, CF8M & LF2 FLANGED, SCREWED, SOCKET & BUTT WELD. LEVER, GEARBOX & ACTUATED, POSITIONERS & SWITCHBOXES.

**GATE/GLOBE VALVES** 

NYLON.

ALL MATERIALS - SCREWED NPT & BSPP CLASS 800 A105.

FLANGED ANSI 150, 300, 600, PN6 & PN10.