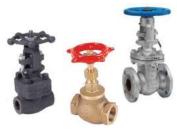

## **BALL VALVES**

A105, CF8M & LF2 FLANGED, SCREWED, SOCKET & BUTT WELD. LEVER, GEARBOX & ACTUATED, POSITIONERS & SWITCHBOXES.

**GATE/GLOBE VALVES** 

NYLON.

ALL MATERIALS - SCREWED NPT & BSPP CLASS 800 A105.

FLANGED ANSI 150, 300, 600, PN6 & PN10.