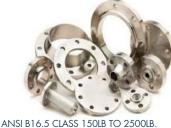

## **GASKETS**

SPIRAL WOUND GASKET 2500LB.

STYLE R, RX + BX. OVAL & OCTAGONAL. SOFT CUT CNAF + SIGMA GASKETS RF