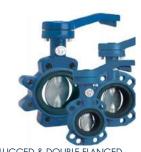

## **BUTTERFLY VALVES**

WAFER, LUGGED & DOUBLE FLANGED, ALL SEAT TYPES & LININGS. LEVER, GEARBOX & ACTUATED, POSITIONERS & SWITCHBOXES