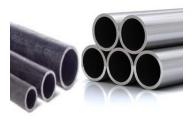

## PIPE

API 5L / ASTM A106 GRADE B CARBON STEEL.

ASTM A333 GRD 6 LOW TEMPERATURE. STAINLESS STEEL, DUPLEX, CUNIFE & CHROME GRADES.

**FLANGES** 

BS EN1092 (BS4504) PN6, 10, 16, 25

MATERIALS: ASTM A105N, ASTM A350 LF2.